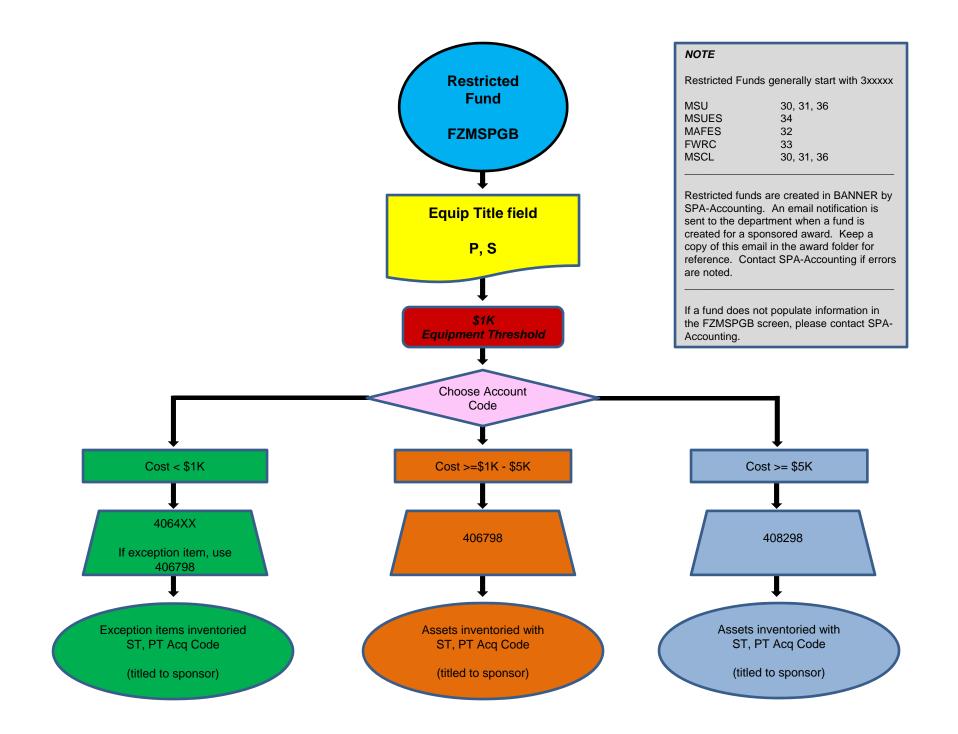

ral > 5000, MSU < 5000 |
| PMS Code: PMS1                 | 11 V LABOR                 |
| Final: F5                      | 90 days                    |
| Innual Financial: 📃            |                            |
| Expiration Date: 30-S          | EP-2009                    |
| Status Indicator: 🗛            |                            |
| ESRS Quarterly Repor           | t Required: 📃              |
| ARRA Terms & Condit            | ions Apply:                |
|                                | nt Fund to:                |
| ARRA Suppleme                  |                            |
| ARRA Suppleme<br>Child Fund: 📃 |                            |
|                                |                            |
| Child Fund:                    | nit on-line DOL E-Grants   |