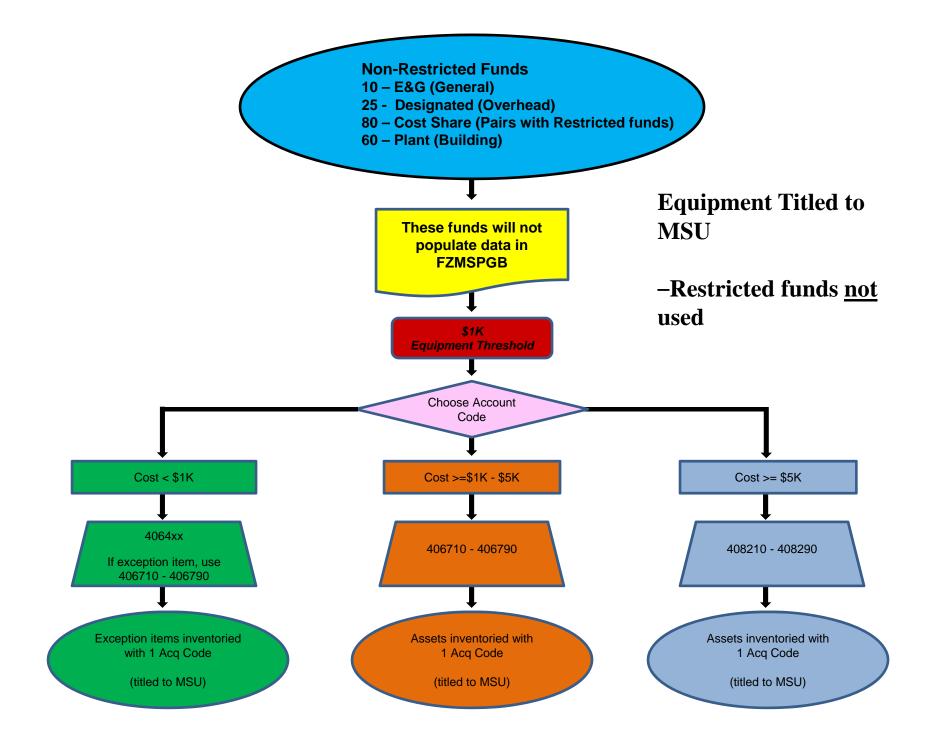

| Federal > 5000, MSU < 5000 |
| PMS Code: PMS1                 | 11 V LABOR                 |
| Final: F5                      | 90 days                    |
| Innual Financial: 📃            |                            |
| Expiration Date: 30-S          | EP-2009                    |
| Status Indicator: 🗛            |                            |
| ESRS Quarterly Repor           | t Required: 📃              |
| ARRA Terms & Condit            | ions Apply:                |
|                                | nt Fund to:                |
| ARRA Suppleme                  |                            |
| ARRA Suppleme<br>Child Fund: 📃 |                            |
|                                |                            |
| Child Fund:                    | nit on-line DOL E-Grants   |