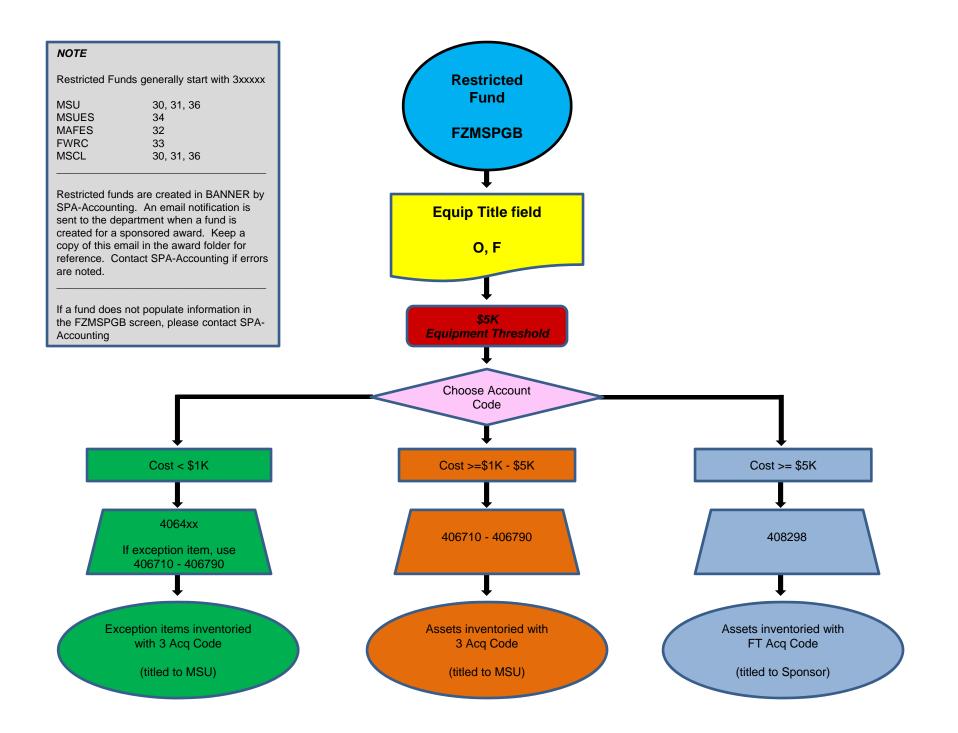

deral > 5000, MSU < 5000 |
| PMS Code: PMS1                 | 11 V LABOR                 |
| Final: F5                      | 90 days                    |
| Innual Financial: 📃            |                            |
| Expiration Date: 30-S          | EP-2009                    |
| Status Indicator: 🗛            |                            |
| ESRS Quarterly Repor           | t Required: 📃              |
| ARRA Terms & Condit            | ions Apply:                |
|                                | nt Fund to:                |
| ARRA Suppleme                  |                            |
| ARRA Suppleme<br>Child Fund: 📃 |                            |
|                                |                            |
| Child Fund:                    | nit on-line DOL E-Grants   |