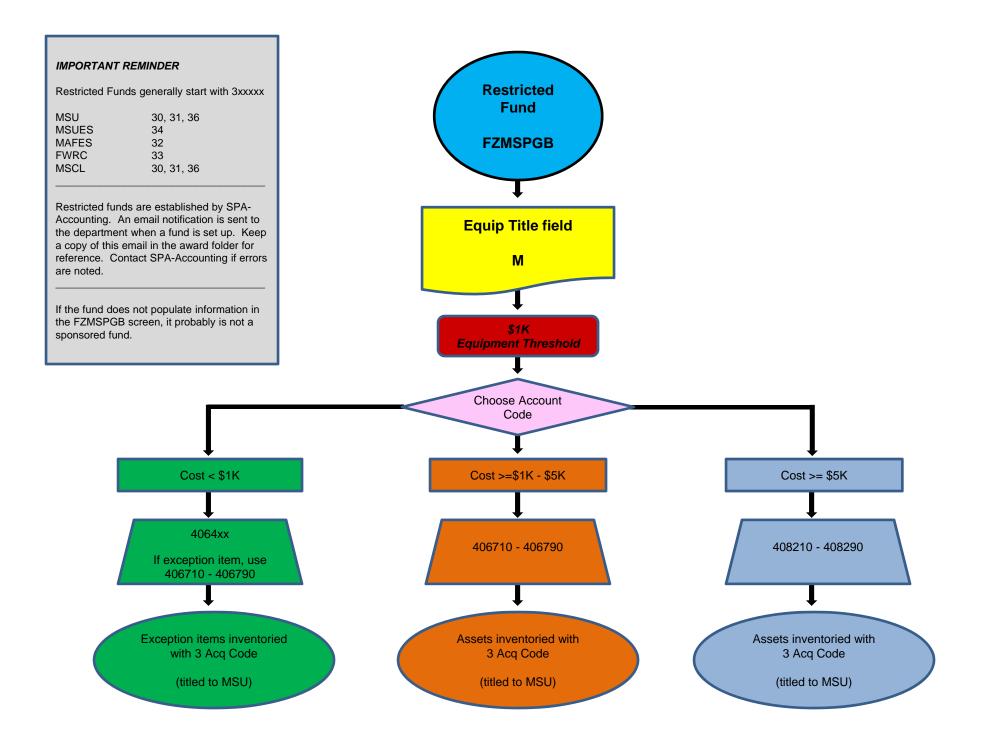

Federal > 5000, MSU < 5000 |
| PMS Code: PMS1                 | 11 V LABOR                 |
| Final: F5                      | 90 days                    |
| Innual Financial: 📃            |                            |
| Expiration Date: 30-S          | EP-2009                    |
| Status Indicator: 🗛            |                            |
| ESRS Quarterly Repor           | t Required: 📃              |
| ARRA Terms & Condit            | ions Apply:                |
|                                | nt Fund to:                |
| ARRA Suppleme                  |                            |
| ARRA Suppleme<br>Child Fund: 📃 |                            |
|                                |                            |
| Child Fund:                    | nit on-line DOL E-Grants   |